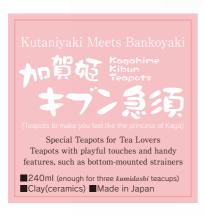

## Kaga no Otonosama/Ohimesama Kibun

A collaboration between Kutaniyaki and Mie Prefecture's Bankoyaki

JAN Code 4580382290573

Luxury Fit for the Princess of Kaga

[Kutaniyaki Meets Bankoyaki Teapots]

Item No B-2

\*Also available for sale as individual pieces \*Versatile teapot (small: 250ml) also available

■350ml (enough for two *yunomi* teacups) ■Clay(ceramics) ■Made in Japan