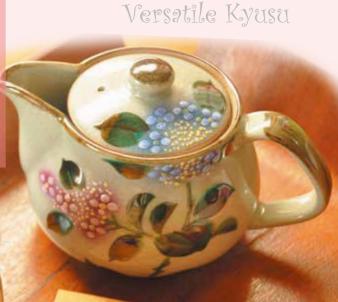

## Versatile Teapots

### Deepen Tea Strainer

Even deeper tea strainer extends all the way to the bottom of the teapot, letting tea leaves circulate and ensuring that your tea is delicious

### Raised Bases with a Smooth Finish

With a teapot made with even the bases painted and glazed, you won't have to worry about your teapot scratching your table. (hand-painted