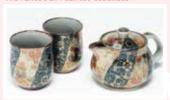

## Teuchi Aochibu

With a friendly heart painted on the handle

JAN Code 4580382290580

R-3

Aochibu with Hanazume (masterpiece)

A magnificent combination of distinctive designs. The only one of the series with a decorated base