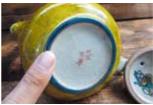

### Deepen Tea Strainer

Even deeper tea strainer extends all the way to the bottom of the teapot, letting tea leaves circulate and ensuring that your tea is delicious

### Raised Bases with a Smooth Finish

With a teapot made with even the bases painted and glazed, you won't have to worry about your teapot scratching your table. (hand-painted