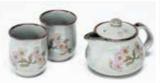

## Yoshidaya-Omoto (feat. decorated base) Omoto is the Japanese name for an auspicious type of lily displayed at the

new year JANCode 4580382293215

Kutaniyaki [Living Room Set]