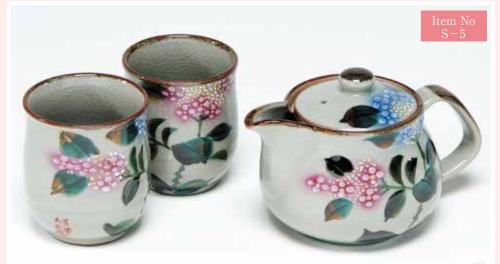

## Tsubaki ni Tori (feat. decorated base)

A teapot featuring the beautiful colors of the tsubaki camellia. The decorated base is especially elegant

JANCode 4580382293352

Versatile teapot (large: 350ml) perfect for both green tea or black tea. Includes pair of (small and large) vunomi teacups

\*Also available for sale as individual pieces \*Versatile teapot (small: 250ml) also available

■350ml (enough for two *yunomi* teacups) ■Clay(ceramics) ■Made in Japan