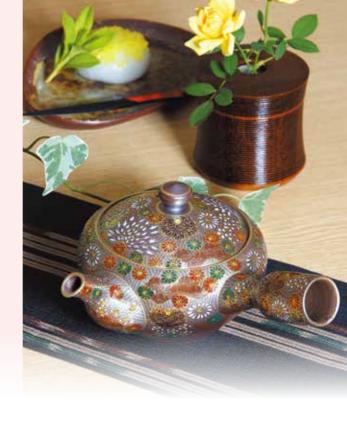

#### The Finest in Painted Ceramics

Kutaniyaki [Living Room Set]

## Aochibu with Kin-Hanazume (masterpiece)

Awarded prefectural recognition as an Ishikawa Brand

(feat. decorated base)

JANCode 4580382293437

Cute Flower Series

Kutaniyaki [Living Room Set]

Somelyoshino (feat. decorated base)