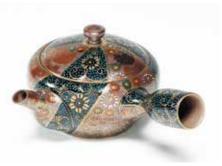

### Tea Pours Below the Strainer

Easy to use and easy to clean. The space between the strainer and the spout is designed to keep tea leaves from clogging.

### Comfortable Handle Lenath

Our teapots are designed to be easier to use for more customers, from handle length to the weight of the teapot itself.

### Deepen Tea Strainer

Even deeper tea strainer extends all the way to the bottom of the teapot, letting tea leaves circulate and ensuring that your tea is delicious

### Raised Bases with a Smooth Finish

With a teapot made with even the bases painted and glazed, you won't have to worry about your teapot scratching your table. (hand-painted