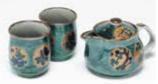

## Tsubaki ni Tori (feat. decorated base)

A teapot featuring the beautiful colors of the tsubaki camellia. The decorated base is especially elegant

JANCode 4580382293352

Versatile teapot (large: 350ml) perfect for both green tea or black tea. Includes pair of (small and large) vunomi teacups

\*Also available for sale as individual pieces \*Versatile teapot (small: 250ml) also available

■350ml (enough for two *yunomi* teacups) ■Clay(ceramics) ■Made in Japan