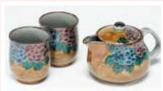

## Teuchi Aochibu

With a friendly heart painted on the handle

JAN Code 4580382290580

R-3

Aochibu with Hanazume (masterpiece)

A magnificent combination of distinctive designs. The only one of the series with a decorated base