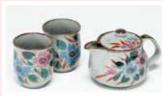

## Yoshidaya-Omoto (feat. decorated base) Omoto is the Japanese name for an auspicious type of lily displayed at the

new year JANCode 4580382293215

Kutaniyaki [Living Room Set]