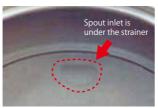

### Tea Pours Below the Strainer

Easy to use and easy to clean. The space between the strainer and the spout is designed to keep tea leaves from clogging.