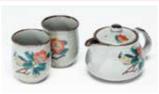

## Teuchi Aochibu

With a friendly heart painted on the handle

JAN Code 4580382290580

R-3

Aochibu with Hanazume (masterpiece)

A magnificent combination of distinctive designs. The only one of the series with a decorated base