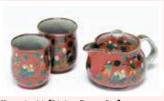

## Tsubaki ni Tori (feat. decorated base)

A teapot featuring the beautiful colors of the tsubaki camellia. The decorated base is especially elegant

JANCode 4580382293352

Versatile teapot (large: 350ml) perfect for both green tea or black tea. Includes pair of (small and large) vunomi teacups

\*Also available for sale as individual pieces \*Versatile teapot (small: 250ml) also available

■350ml (enough for two *yunomi* teacups) ■Clay(ceramics) ■Made in Japan