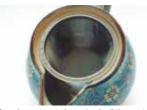

### Deepen Tea Strainer

Even deeper tea strainer extends all the way to the bottom of the teapot, letting tea leaves circulate and ensuring that your tea is delicious