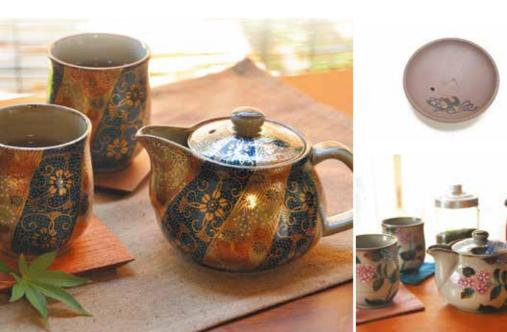

## Tsubaki ni Tori (feat. decorated base)

A teapot featuring the beautiful colors of the tsubaki camellia. The decorated base is especially elegant

JANCode 4580382293352

Versatile teapot (large: 350ml) perfect for both green tea or black tea. Includes pair of (small and large) vunomi teacups

\*Also available for sale as individual pieces \*Versatile teapot (small: 250ml) also available

■350ml (enough for two *yunomi* teacups) ■Clay(ceramics) ■Made in Japan