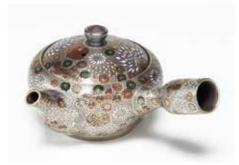

## Teuchi Aochibu

With a friendly heart painted on the handle

JAN Code 4580382290580

R-3

Aochibu with Hanazume (masterpiece)

A magnificent combination of distinctive designs. The only one of the series with a decorated base